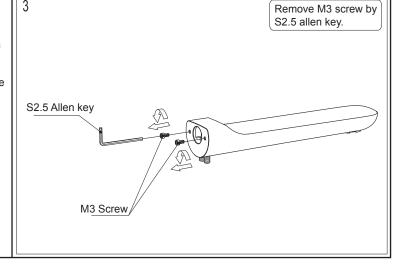

on the faucet.
- 3. Make sure the faucet is off when no water comes out of it(especially when nobody resides in or during the period of decoration or suspend of water).
- 4. Regularly clean the surface of faucet to keep it bright. Attention: do not use inappropriate tools such as sharp brushes, rough sponges, scouring pads or corrosive detergent to clean the faucet, and we do not recommend that you use the detergent sold in the market, because its formula is changing frequently. Please clean the faucet by a wet cotton cloth with soapy water, then rinse and dry with a soft cotton cloth after each time of usage.
- 5. Please open the cold and hot water in turn and adjust to comfortable temperature before washing to avoid scald.
- 6.Do not disassemble the product unless you are an expert.











Wrap connector with teflon tape,screw to inlet and close to the finished metope.

## V.Cleaning:

After a period of usage, debris blocked the aerator may cause lessened flow rate, take the following steps to clean: