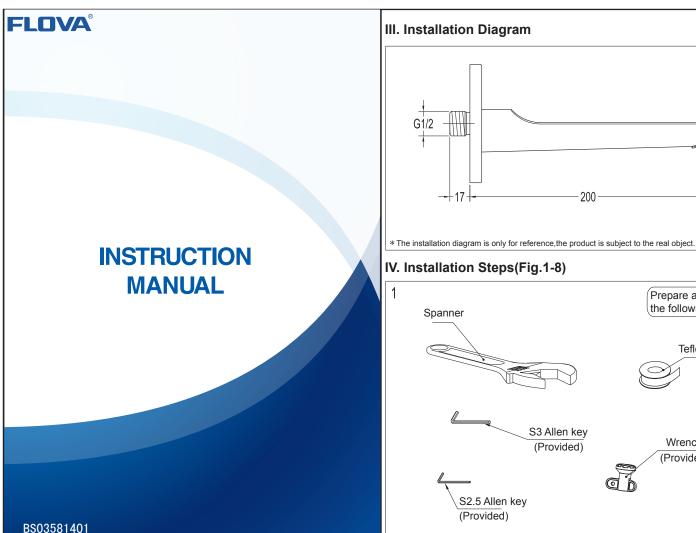

# III. Installation Diagram





# I. Installation Notice

- 1.Install water supply lines in accordance with this manual.
- 2. Floor drain should be installed in the location of the faucet.
- 3.Install faucets only after the completion of house interior decoration in case paint or other chemicals erode faucet surface.
- 4. Clean pipes before installation to get rid of mud, sand or other debris.
- 5. If the thread of pipes don't match well with product, please find out the reason first, otherwise a forced connection will damage the faucet.
- 6.After installation, ensure all the joints are firmly connected. Then run water and open faucet repeatedly to make sure there are no leaks. At this stage, the product is ready for normal use.
- 7. Keep the manual to the user.

### **II. Operation Not