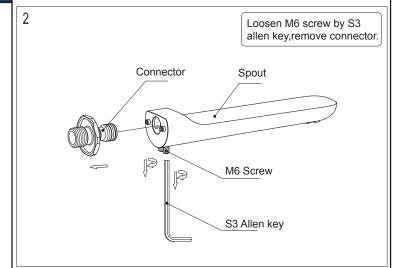

Wrap connector with teflon tape,screw to inlet and close to the finished metope.