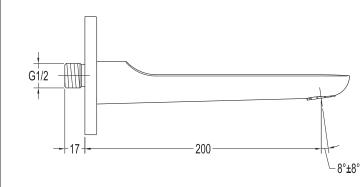

# III. Installation Diagram





# I. Installation Notice

- 1.Install water supply lines in accordance with this manual.
- 2. Floor drain should be installed in the location of the faucet.
- 3.Install faucets only after the completion of house interior decoration in case paint or other chemicals erode faucet surface.
- 4. Clean pipes before installation to get rid of mud, sand or other debris.
- 5. If the thread of pipes don't match well with product, please find out the reason first, otherwise a forced connection will damage the faucet.
- 6.After installation, ensure all the joints are firmly connected. Then run water and open faucet repeatedly to make sure there are no leaks. At this stage, the product is ready for normal use.
- 7. Keep the manual to the user.

### **II. Operation Notice**

- 1. The working conditi