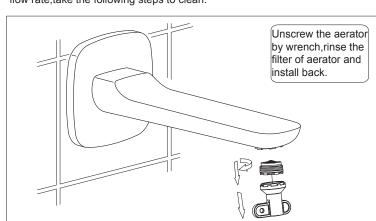

## V.Cleaning:

After a period of usage, debris blocked the aerator may cause lessened flow rate, take the following steps to clean: