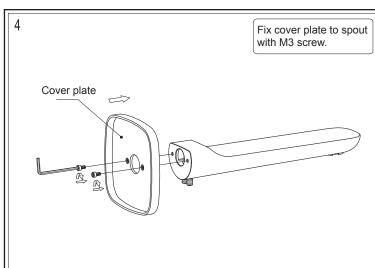

n the faucet.
- 3. Make sure the faucet is off when no water comes out of it(especially when nobody resides in or during the period of decoration or suspend of water).
- 4. Regularly clean the surface of faucet to keep it bright. Attention: do not use inappropriate tools such as sharp brushes, rough sponges, scouring pads or corrosive detergent to clean the faucet, and we do not recommend that you use the detergent sold in the market, because its formula is changing frequently. Please clean the faucet by a wet cotton cloth with soapy water, then rinse and dry with a soft cotton cloth after each time of usage.
- 5. Please open the cold and hot water in turn and adjust to comfortable temperature before washing to avoid scald.
- 6.Do not disassemble the product unless you are an expert.











Wrap connector with teflon tape,screw to inlet and close to the finished metope.

## V.Cleaning:

After a period of usage, debris blocked the aerator may cause lessened flow rate, take the following steps to clean: