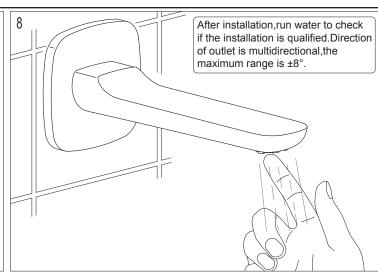

the faucet.
- 3. Make sure the faucet is off when no water comes out of it(especially when nobody resides in or during the period of decoration or suspend of water).
- 4. Regularly clean the surface of faucet to keep it bright. Attention: do not use inappropriate tools such as sharp brushes, rough sponges, scouring pads or corrosive detergent to clean the faucet, and we do not recommend that you use the detergent sold in the market, because its formula is changing frequently. Please clean the faucet by a wet cotton cloth with soapy water, then rinse and dry with a soft cotton cloth after each time of usage.
- 5. Please open the cold and hot water in turn and adjust to comfortable temperature before washing to avoid scald.
- 6.Do not disassemble the product unless you are an expert.











Wrap connector with teflon tape,screw to inlet and close to the finished metope.

## V.Cleaning:

After a period of usage, debris blocked the aerator may cause lessened flow rate, take the following steps to clean: