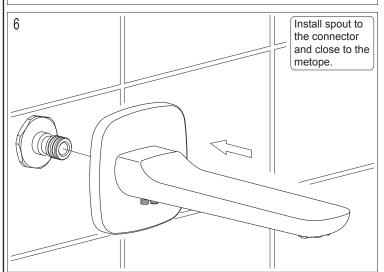

Wrap connector with teflon tape,screw to inlet and close to the finished metope.