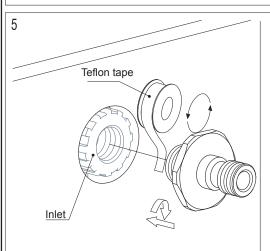

Wrap connector with teflon tape,screw to inlet and close to the finished metope.