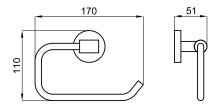

## Description

Roll holder without cover

noke

PORCELANOSA BATHROOMS

brushed stainless steel

100282087 - N602121305

Technical drawing

Dimensions in mm